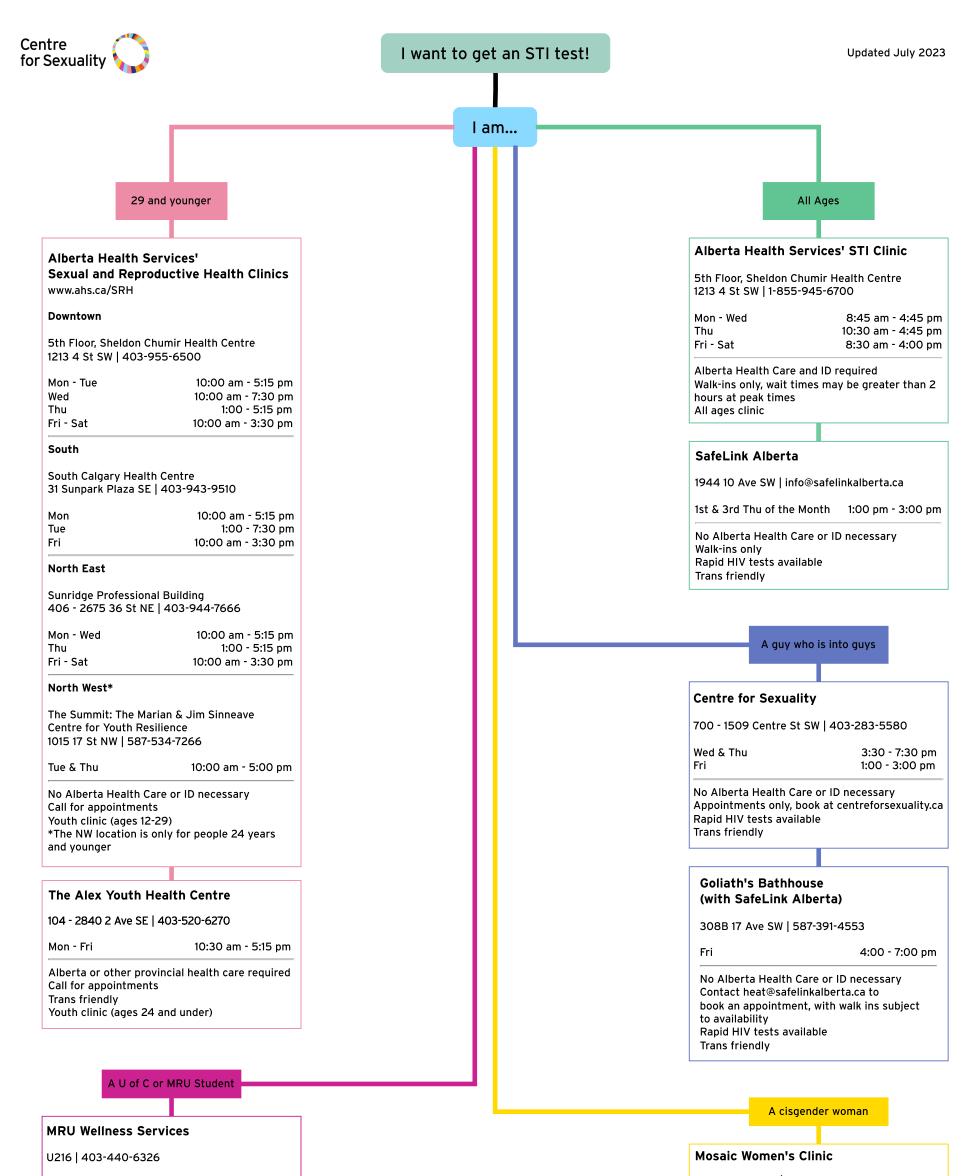

| Mon - Thu 8:00 am - 5:00 pm                                   |                     |
|---------------------------------------------------------------|---------------------|
| Fri                                                           | 8:00 am - 4:30 pm   |
| Alberta Health Care re<br>Requires a second sto<br>tests done |                     |
| University of Calg                                            | ary Wellness Centre |
| MSC 370   403-210-9                                           | 355                 |
| Mon - Fri                                                     | 9:00 am - 4:30 pm   |
| Alberta Health Care r<br>Requires a second sto<br>tests done  | •                   |

Anyone can also access STI testing through their <u>family doctor</u> or a <u>walk-in clinic</u> This requires a second stop at a lab to provide samples for testing

If you have questions about this process, please speak to your doctor or clinic

If you have questions about STIs, testing, or other sexual health related questions contact us at info@centreforsexuality.ca or 403-283-5580